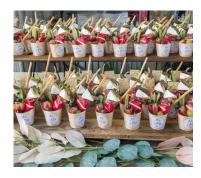

#### GRAZING CUPS

perfect bite sized option with a bit of everything

mini.

regular.

r. \$12<sup>each.</sup>

**\$8** each.

minimum order of 10