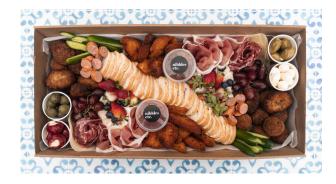

#### GRAZING BOXES

assortment of cheese and cold meats paired with crackers/bread, dip, fruit & veg.

| small.      | \$65  |
|-------------|-------|
| serves 1-2  |       |
| medium.     | \$95  |
| serves 4-6  |       |
| large.      | \$140 |
| serves 8-10 |       |

## PLATTERS

available in round (serves 8-10), or rectangle (serves 15-20)

| <b>grazing.</b><br>assortment of cheese and cold meats<br>paired with crackers/bread, dip, fruit & veg.     | \$160/\$210 |
|-------------------------------------------------------------------------------------------------------------|-------------|
| <b>cold meats.</b><br>assortment of cold meats, cheese &<br>pickled veg                                     | \$160/\$210 |
| cold meats & more.<br>assortment of cold meats, cheese, arancini<br>balls, croquettes, pickled veg & sauce  | \$170/\$230 |
| crumbed and more.<br>cold meats, sliced cheese, arancini balls,<br>croquettes, chicken tenders, pickled veg | \$190/\$250 |