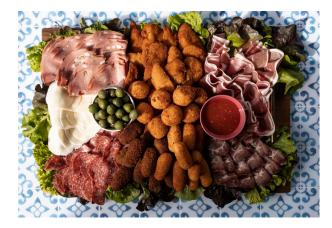

## PLATTERS

available in round (serves 8-10), or rectangle (serves 15-20)

| <b>grazing.</b><br>assortment of cheese and cold meats<br>paired with crackers/bread, dip, fruit & veg.     | \$160/\$210 |
|-------------------------------------------------------------------------------------------------------------|-------------|
| <b>cold meats.</b><br>assortment of cold meats, cheese &<br>pickled veg                                     | \$160/\$210 |
| cold meats & more.<br>assortment of cold meats, cheese, arancini<br>balls, croquettes, pickled veg & sauce  | \$170/\$230 |
| crumbed and more.<br>cold meats, sliced cheese, arancini balls,<br>croquettes, chicken tenders, pickled veg | \$190/\$250 |

croquettes, chicken tenders, pickled veg and sauce

optional additions: - bread rolls

- sauce/dip - more meat
- more cheese

Grazing Tables