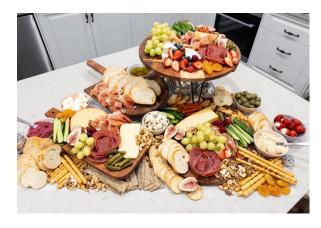

## PLATTERS

available in round (serves 8-10), or rectangle (serves 15-20)

| <b>grazing.</b><br>assortment of cheese and cold meats<br>paired with crackers/bread, dip, fruit & veg.     | \$160/\$210 |
|-------------------------------------------------------------------------------------------------------------|-------------|
| <b>cold meats.</b><br>assortment of cold meats, cheese &<br>pickled veg                                     | \$160/\$210 |
| cold meats & more.<br>assortment of cold meats, cheese, arancini<br>balls, croquettes, pickled veg & sauce  | \$170/\$230 |
| crumbed and more.<br>cold meats, sliced cheese, arancini balls,<br>croquettes, chicken tenders, pickled veg | \$190/\$250 |

### nibbles table.

a perfect centrepiece for an event. completed with an assortment of soft and hard cheeses, cold meats, fruit, vegetables, bread, crackers and accompaniments.

10-20ppl. \$500 21-30ppl. \$700