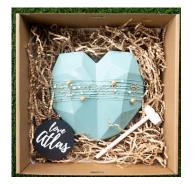

#### CHOCOLATE HEARTS

available in a variety of colours and decorative options.

mini.

\$50

regular.

filled with an assortment of wrapped chocolates and m&m's (includes hammer)

customise it.

message on heart (in fondant)+ **\$5** message on lid (in vinyl)+ **\$10** personalised plaque + **\$7** choc covered strawberries + **\$2ea** flowers + **\$20** mini moscato + **\$10** 