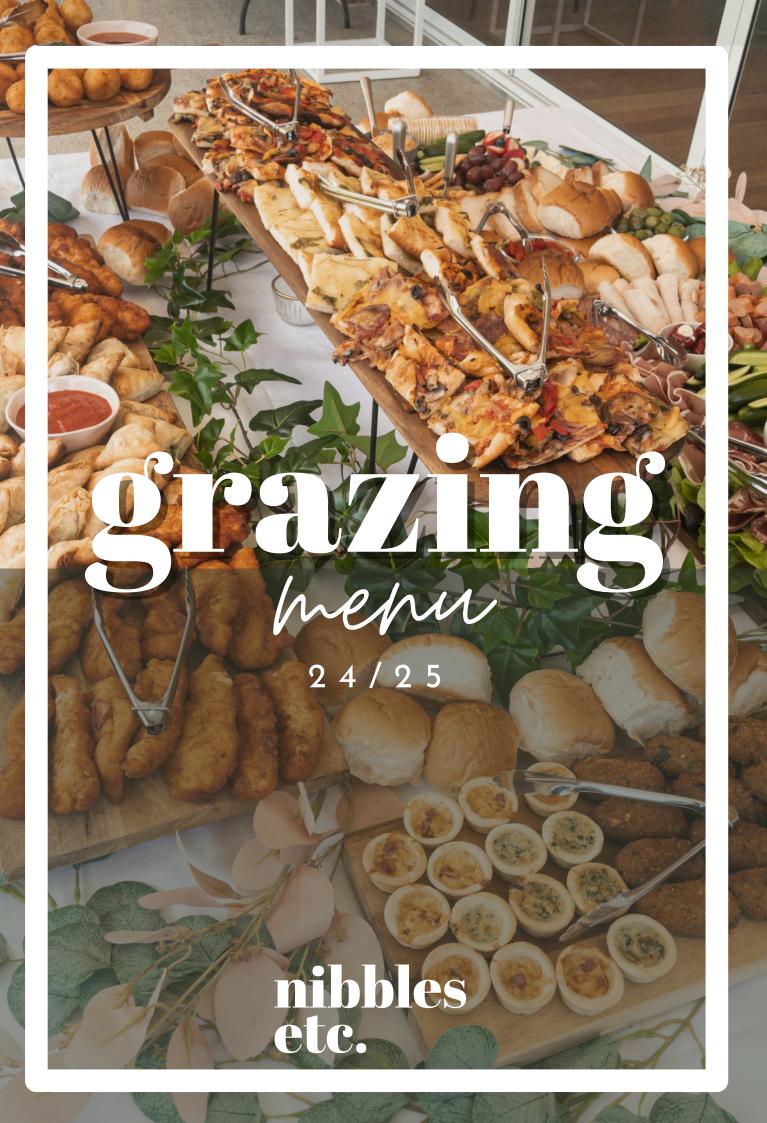

## TABLES

whether you need a table for your guests to nibble on or a bit more, we are happy to cater to suit your needs.

### nibbles table.

a perfect centrepiece for an event. completed with an assortment of soft and hard cheeses, cold meats, fruit, vegetables, bread, crackers and accompaniments.

10-20ppl. \$500 21-30ppl. \$700

#### more than nibbles table.

a wholesome table curated for a hearty event. completed with chicken tenderloins, arancini balls, croquettes, savoury pastries, pizza, assorted antipasto and accompaniments.