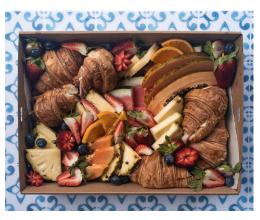

## BREAKFAST BOXES

all your breakfast/brunch favourites: croissants, sweet and savoury pastries, yoghurt cups & seasonal fruit.

small. serves 1-2 medium. serves 4-6

large. serves 8-10 \$65 \$95

\$140