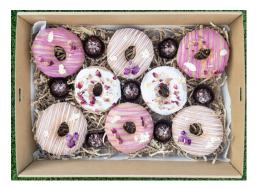

## DONUT BOXES

| small.                         | \$50 |
|--------------------------------|------|
| 6 donuts                       |      |
| medium.<br><sup>8 donuts</sup> | \$60 |
| o donuts                       |      |
| large.                         | \$80 |
| 12 donuts                      | •    |

arranged as a bouquet +\$5 chocolates +\$5 decorated donuts +\$2 per donut

something else? let us know and we are happy to accomodate.

all boxes are completed with ribbon and a bow (unless otherwise stated) and you have the option to add a personalised message.